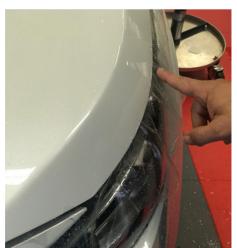

This course covers all the application skills needed to apply the **SKINTAC** films skilfully when performing a full wrap. Our trainers will demonstrate the techniques required while answering any questions you have before getting hands on and learning the true art of vehicle wrapping.

#### **PROGRAMME**

- > Introduction to the World of self adhesive films.
- > Choosing the right film.
- > Different types of adhesive.
- > Preparation & temperatures.
- > Calculation of film required.
- > Finishing touches and cutting techniques.
- > Material available throughout the entire course.
- > Tool belt with all tools included.
- > Certificate to confirm your **HEXIS** training.