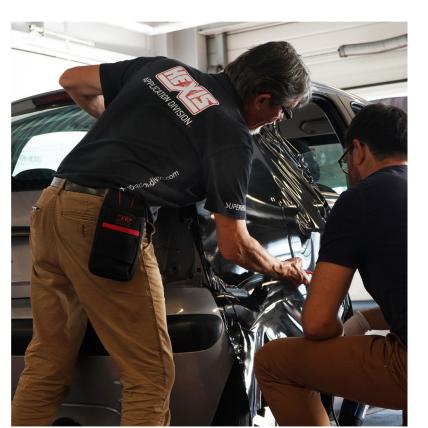

This course covers all the application skills needed to apply the **SKINTAC** films skilfully when performing a full wrap. Our trainers will demonstrate the techniques required while answering any questions you have before getting hands on and learning the true art of vehicle wrapping.